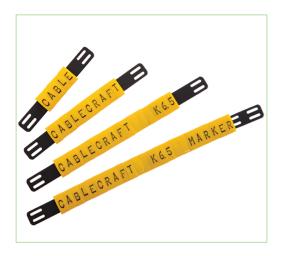

## **DESCRIPTION:**

K-Type cable markers are ideal for identifying cables, cable bundles and conduit. The elliptical marker profile allows easy fitting to carrier strips, and contains large characters for good legibility. Supplied on reels.

## **PART NUMBERS:**

| PART NO. | MARKER TYPE | CABLE DIA.<br>(mm) | FOR CABLE SIZE* (mm²) | MARKER LENGTH | REEL QTY |
|----------|-------------|--------------------|-----------------------|---------------|----------|
| K65      | 1361        | 4.2 - 7.0          | 4.0 - 10.0            | 6.0           | 500      |